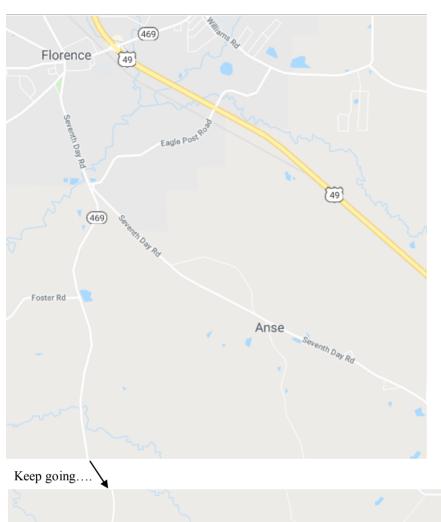

## TO CAMP KANDU From the NORTH (To avoid construction)

Stay on 49 through the Florence 49/469 Intersection (Shell Station)

Turn Right at EAGLE POST ROAD across from the white igloo= Jerrys Fish House

Eagle Post dead ends into 469 S after 1.4 miles.

Turn Left onto 469 S - go 6.3 miles

Turn RIGHT onto TWIN LAKES RD

Turn Right Into Twin Lakes
Conference Center

[49]